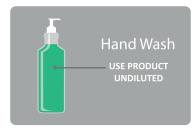

#### **DIRECTIONS**

Apply 2ml (½ tsp) onto hands directly from the dispenser. Work over hand s for a smooth lather and rinse off. Repeat if required.